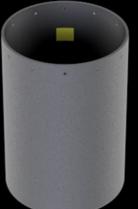

## TRI TUFF<sup>®</sup> T60 Circular Pit

## **Features & Product Data**

- Meets AS3996:2019 Class B Load Rating
- Made to QLD Main Roads SD1415
- Meets MRTS91 standard
- Made to suit both TRI TUFF<sup>®</sup>
  Cover/Collar as well as steel/ cast iron
- Easy to install
- UV & Wear Resistant
- Lockable Cover
- Made from non-conductive material
- Concrete surround to match available
- Australian Made