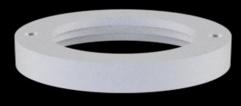

## TRI TUFF<sup>®</sup> T60 Circular Pit

## **Features & Product Data**

- Meets AS3996:2019 Class B Load Rating
- Made to QLD Main Roads SD1415
- Meets MRTS91 standard
- Made to suit both TRI TUFF<sup>®</sup>
  Cover/Collar as well as steel/ cast iron
- Easy to install
- UV & Wear Resistant
- Lockable Cover
- Made from non-conductive material
- Concrete surround to match available
- Australian Made