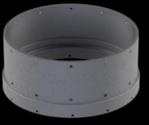

## TRI TUFF<sup>®</sup> T60 Circular Pit

## **Features & Product Data**

- Meets AS3996:2019 Class B Load Rating
- Made to QLD Main Roads SD1415
- Meets MRTS91 standard
- Made to suit both TRI TUFF<sup>®</sup>
  Cover/Collar as well as steel/ cast iron
- Easy to install
- UV & Wear Resistant
- Lockable Cover
- Made from non-conductive material
- Concrete surround to match available
- Australian Made